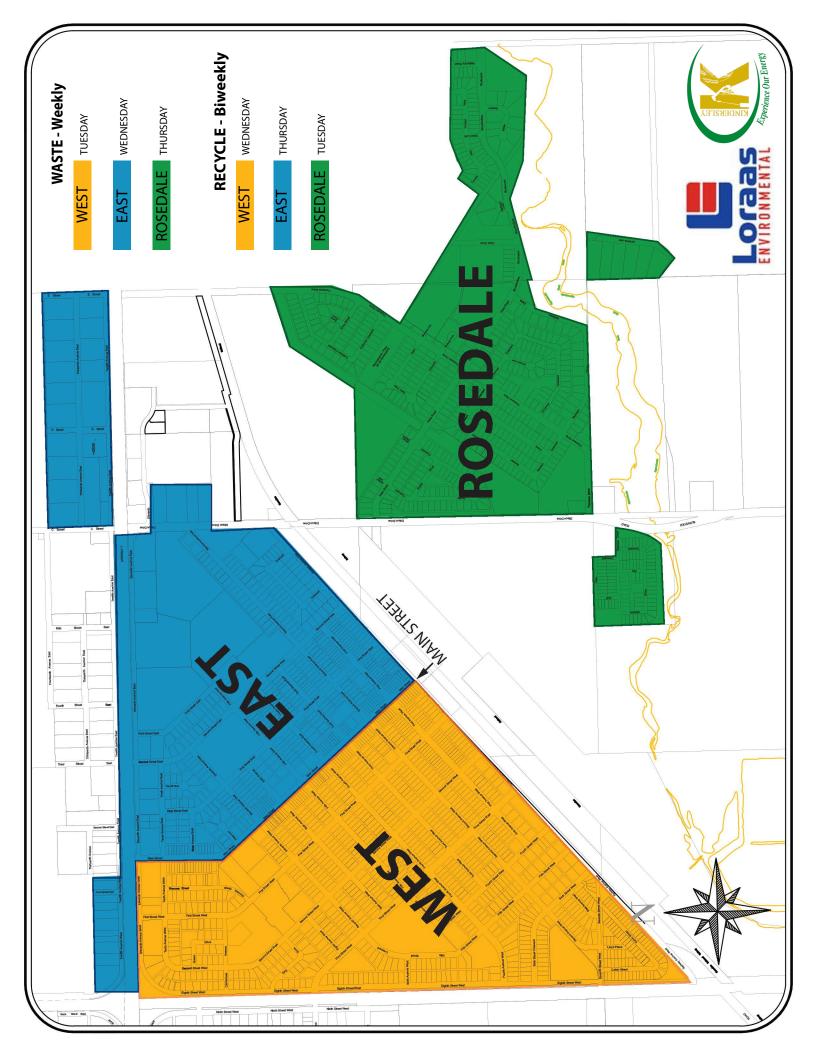

## **Recyclable Materials Accepted:**

Tin cans, aluminum cans & trays, all recyclable paper fibres (cardboard, newsprint, magazines, boxboard, office paper). All grades of plastics numbered 1 through 7 on the bottom. Please break down cardboard and rinse containers. Place all loose items inside container. **Do not bag or tie.** 